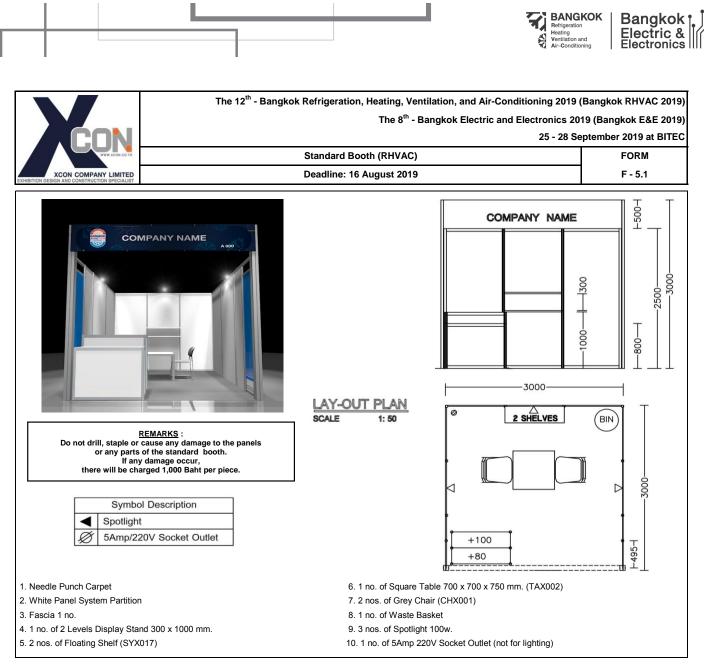

# 2.1 Standard booth (3 m. x 3 m. = 9 sq. m.) comprises of

- Needle punch carpet 9 sq. m.
- White Panel System Partition (2.5 m.-H.)
- Exhibitor's name and booth number
- 1 no. of 2 Levels Display Stand 1000 x 600 x 1000 mm.
- 1 no. of Lockable Cabinet (SYX008)
- 1 no. of Square Table 700 x 700 x 750 mm. (TAX002)
- 2 nos. of Grey Chair (CHX001)
- 1 no. of Waste Basket
- 3 nos. of Spotlight 100w.
- 1 no. of 5Amp 220V Socket Outlet (not for lighting)

#### Regulations concerning the use of standard booth include:

- It is prohibited to alter, paint, nail, or screw any part of the booth's panels.
- Otherwise, exhibitors must be responsible for the damages and charges occurred.
- Exhibitors have to inspect the quality of stand/decoration equipment/furniture and electrical equipment before using them. If there are any defect or missing parts, please inform the show manager for changes, otherwise, it is the exhibitors' own responsibility in case of any damage of their exhibits/products.
- If any exhibitor would like to change position or any electrical equipment in the standard booth, contact directly A Plus Utility Management Co.,Ltd. before 15 September 2019. Otherwise, the exhibitor will be charged for electrical equipment relocation. It is not permitted to change the position of any electrical equipment without informing the official contractor. In case of changing of position of electrical plan on site (23-28 September) the exhibitor should pay THB 200 not include VAT for each changes.
- If exhibitors do not like to obtain any item in the standard booth package, they must apprehend that the cost of the package will not change and there will be no compensation by other equipment.
- It is not permitted to place construction items, advertisement material and any materials along the walkway or outside allocated space.
- It is not permitted to use any wire to secure booth structures to the floor or walls, and hang any materials with electrical conduit or fire extinguisher of the exhibition hall.