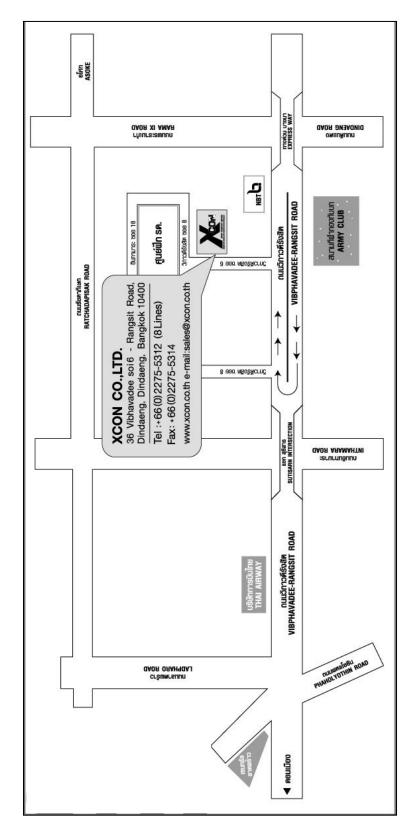

# A10. Official Contractor

| Description         | Company and Address               | Contact                                      |
|---------------------|-----------------------------------|----------------------------------------------|
| Official Contractor | XCON Co., Ltd.                    | Project Manager                              |
| - Standard Booth    | 92,94,96 Vibhavadee Rangsit Road, | • Ms. Pitiporn Supawatcharasereekul Ext. 304 |
| - Booth Decoration  | Dindaeng, Bangkok 10400 Thailand  | pitiporn@xcon.co.th                          |
| - Special Booth     | Tel : +66 2 275 5260 to 2         |                                              |
| Approval            | +66 2 275 5321 to 3               | Standard booth and Decoration equipment      |
|                     | Fax : +66 2 277 6075,             | Mr. Phuminan Laoharanu Ext. 202              |
|                     | +66 2 691 8873                    | phuminan @xcon.co.th                         |
|                     | Website : www.xcon.co.th          | Ms. Rachata Kliangkaeo Ext. 203              |
|                     |                                   | rachata@xcon.co.th                           |
|                     |                                   | Raw Space                                    |
|                     |                                   | Mr.Thanathon Sudchawong Ext. 215,216         |
|                     |                                   | rhvac-design@xcon.co.th                      |
|                     |                                   |                                              |
|                     |                                   |                                              |

5. All contractors must fill in Form 2 and pay performance bond of THB 1,000 per sq.m., minimum THB 15,000 must be paid for space less than 15 sq. m. under the company **XCON CO., LTD.** in advance within **26-30 August 2019**. XCON map is enclosed in the Form 2. In case there is no damage, XCON will return the performance bond. However, should there be damages, the payment will be deducted from the cashier's cheque.