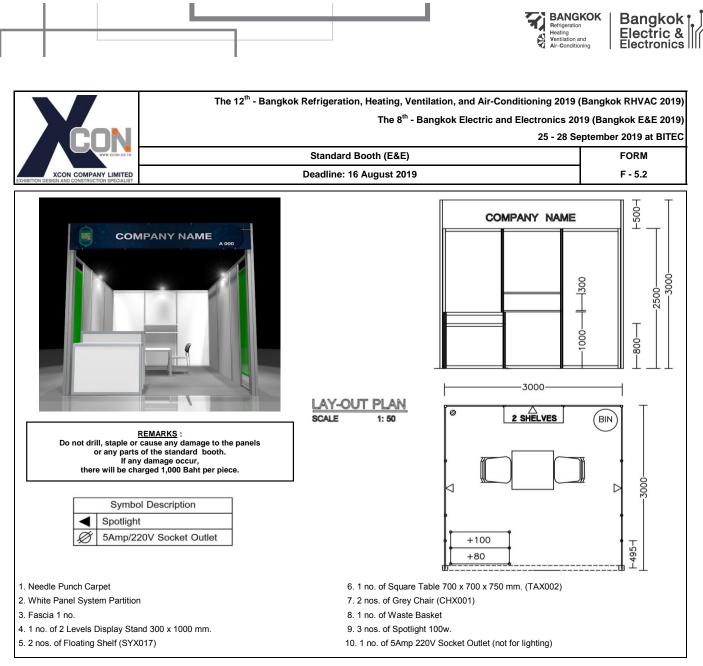

# 2.1 Standard booth (3 m. x 3 m. = 9 sq. m.) comprises of

- Needle punch carpet 9 sq. m.
- White Panel System Partition (2.5 m.-H.)
- Exhibitor's name and booth number
- 1 no. of 2 Levels Display Stand 1000 x 600 x 1000 mm.
- 1 no. of Lockable Cabinet (SYX008)
- 1 no. of Square Table 700 x 700 x 750 mm. (TAX002)
- 2 nos. of Grey Chair (CHX001)
- 1 no. of Waste Basket
- 3 nos. of Spotlight 100w.
- 1 no. of 5Amp 220V Socket Outlet (not for lighting)

#### Regulations concerning the use of standard booth include:

- It is prohibited to alter, paint, nail, or screw any part of the booth's panels.
- Otherwise, exhibitors must be responsible for the damages and charges occurred.
- Exhibitors have to inspect the quality of stand/decoration equipment/furniture and electrical equipment before using them. If there are any defect or missing parts, please inform the show manager for changes, otherwise, it is the exhibitors' own responsibility in case of any damage of their exhibits/products.
- If any exhibitor would like to change position or any electrical equipment in the standard booth, contact directly A Plus Utility Management Co.,Ltd. before 15 September 2019. Otherwise, the exhibitor will be charged for electrical equipment relocation. It is not permitted to change the position of any electrical equipment without informing the official contractor. In case of changing of position of electrical plan on site (23-28 September) the exhibitor should pay THB 200 not include VAT for each changes.
- If exhibitors do not like to obtain any item in the standard booth package, they must apprehend that the cost of the package will not change and there will be no compensation by other equipment.
- It is not permitted to place construction items, advertisement material and any materials along the walkway or outside allocated space.
- It is not permitted to use any wire to secure booth structures to the floor or walls, and hang any materials with electrical conduit or fire extinguisher of the exhibition hall.