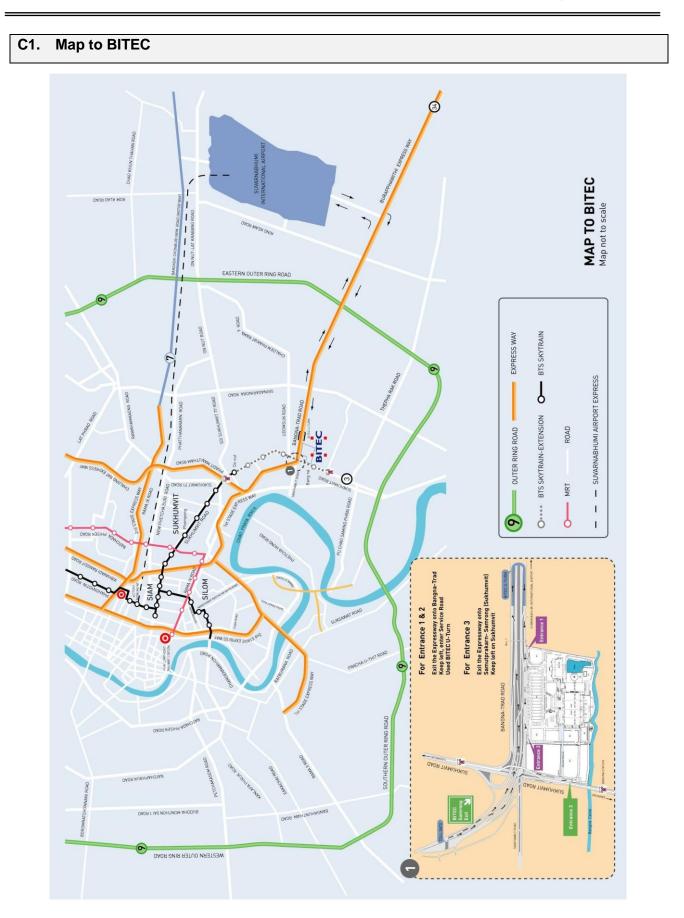

# C. Maps / Floor Plan

S

ø

~

# A2. Venue

Bangkok International Trade & Exhibition Centre (BITEC), Hall 98 - 100 Address: 88 Thepparat Road (Km. 1), Bangna Tai, Prakanong, Bangkok 10260 Thailand Tel. +66 2726 1999 Fax. +66 2726 1947